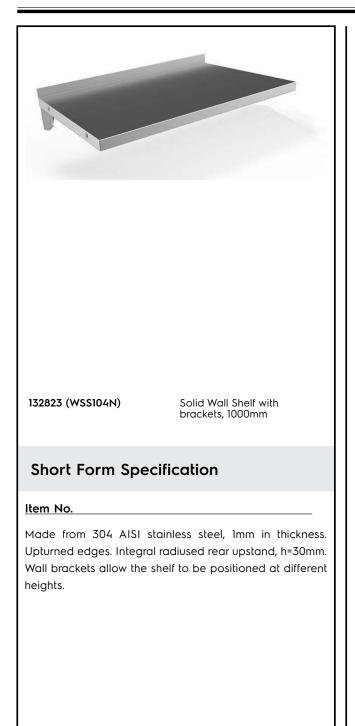

Standard Preparation 1000 mm Solid Wall Shelf with Brackets

| ITEM #       |
|--------------|
| MODEL #      |
| NAME #       |
| <u>SIS #</u> |
| AIA #        |
|              |

## Standard Preparation 1000 mm Solid Wall Shelf with Brackets

# Key Information:

| External dimensions, Width:  |         |
|------------------------------|---------|
| 132823 (WSS104N)             | 1000 mm |
| External dimensions, Depth:  | 400 mm  |
| External dimensions, Height: | 30 mm   |
| Upstand Dimensions, Height:  | 23 mm   |
| Upstand Dimensions, Depth:   | 2 mm    |
| Upstand Dimensions, Radius:  | R=10    |
| Net weight:                  | 2 kg    |
|                              |         |

### Standard Preparation 1000 mm Solid Wall Shelf with Brackets

The company reserves the right to make modifications to the products without prior notice. All information correct at time of printing.