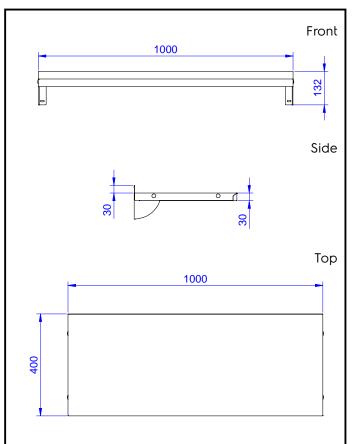

# Key Information:

| External dimensions, Width:  |         |
|------------------------------|---------|
| 132823 (WSS104N)             | 1000 mm |
| External dimensions, Depth:  | 400 mm  |
| External dimensions, Height: | 30 mm   |
| Upstand Dimensions, Height:  | 23 mm   |
| Upstand Dimensions, Depth:   | 2 mm    |
| Upstand Dimensions, Radius:  | R=10    |
| Net weight:                  | 2 kg    |
|                              |         |